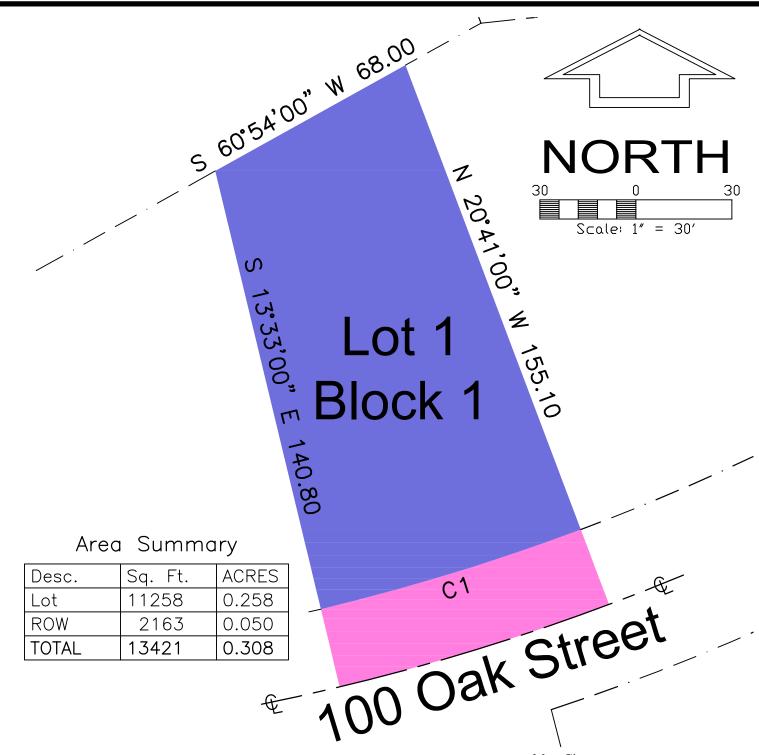

This is to certify that I, Roger W. Hart, a Registered Professional Land Surveyor of the State of Texas have prepared these area calculations based upon the plat of record and that to the best of my knowledge and belief, said calculations are true and correct. This does NOT represent an on-the-ground survey.

Roger W. Hart, R.P.L.S. Prepared August 12, 2008

Map Showing Area Calculations for land and associated right-of-way for Lot 1, Block 1,

## Oak Acres,

an addition to the City of Fort Worth, Tarrant County, Texas, according to the plat recorded in Cabinet A, Slide 2625, Plat Records, Tarrant County, Texas.

100 Oak Street

AREA SURVEYING, INC.

Registered Professional Land Surveyors 135 Sheffield Drive • Fort Worth, TX 76134-3819 Voice:817.293.5684 • Fax:817.764.2328 • Web:areasurveying.com